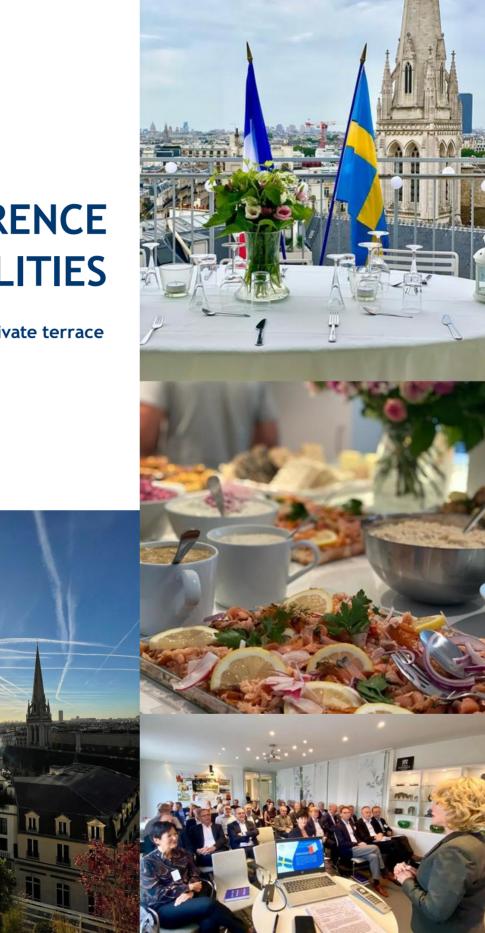

# CONFERENCE FACILITIES

Meeting room with private terrace

www.salle-terrasse.com info@ccsf.fr +33 (0) 1 44 43 05 15 39 Avenue Pierre 1er Serbie 75008 Paris

## **CONDITIONS 2024\*** Meeting room in the heart of Paris

Located in the heart of the Paris business district, the Swedish Chamber of Commerce offers a venue for all your seminars, meetings, training sessions, creative workshops, kick-offs, cocktails etc. The bright Scandinavian-styled conference room offers a unique bonus: a large terrace with an exceptional view of Paris.

#### Capacity

- U Formation : 20 people
- Conference : 20 people
- School Row : 20 people
- Board meeting : 18 people
- Theatre : 45 people

#### Equipment

- Video conferencing system
- 82" plasma screen
- Paperboards
- Conference telephone
- Air conditioning
- Filtered water fountain

For receptions and cocktails please consult us.

#### Services available

- Breakfast (coffee, tea, water, juice, pastries, fruit) 12,5€ excl VAT /pers
- Coffee Break (coffee, tea, water, juice, biscuits) 7,5€ excl VAT /pers
- Lunch (price on request)
- Cocktail (price on request)